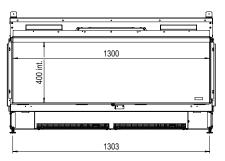

## LINEAR FIRE **e-MatriX | 1300/400 |**

**Exterior dimensions WxHxD in mm** 1378 x 755 x 537

Fire display WxHxD in mm  $1300 \times 400$ 

**System** e-MatriX burner

Decoration Log set / White Pebble / Acrylic Ice