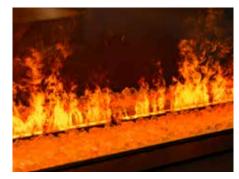

## Why opt for the e-MatriX Linear?

- No flue-gas pipe required; easy installation anywhere,
- Unique patented three-dimensional "living" fire effect; 100% fire experience,
- Adjustable multi-colour LED lighting; for an even more realistic flame effect,
- Adjustable heat; up to max. 2 kW,
- Simple operation via remote control or the Faber app (supplied standard) for even more options,
- Choice of decoration; log set, white pebbles or Acrylic ice
- With optional extras including top and/or bottom lighting for an even more realistic fire experience,
- Available in various sizes and as a front, 2 and 3-sided version
- Low-energy, 0% emissions, 100% fire effect!