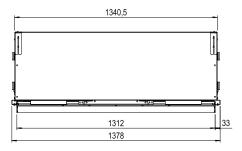

## LINEAR FIRE **e-MatriX | 1300/400 |**

**Exterior dimensions WxHxD in mm** 1378 x 755 x 537

Fire display WxHxD in mm  $1300 \times 400$ 

**System** e-MatriX burner

Decoration Log set / White Pebble / Acrylic Ice