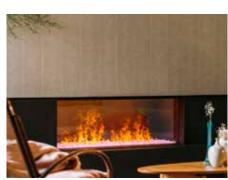

# Strikingly Sustainable e-MatriX Linear

Our Electric Linear Fires, specially designed to enchant you with their sleek, elongated design. With a unique fire display, beautiful decoration, and a vibrant glow bed (optional), they bring a surprisingly stylish touch to any space. Looking to further personalize your interior? No problem! Choose from a fireplace decoration of white pebbles or Acrylic ice, tailored to your own taste.

The contemporary design of our Linear Fires gives you the freedom to experiment with striking yet sustainable interior design. No more hassle with a chimney or gas connection! Thanks to these innovative features, you can enjoy ultimate flexibility in creating an atmospheric ambiance in your home. Make a statement with a fireplace that not only provides warmth and cosiness but also becomes a centrepiece in every room.

Discover the possibilities of Linear Fires and let yourself be enchanted by the perfect combination of style, functionality, and sustainability. Bring your own stylish fireplace into your home today!