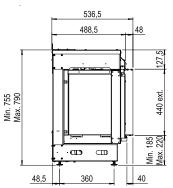

## LINEAR FIRE **e-MatriX | 1300/400 |**

**Exterior dimensions WxHxD in mm** 1378 x 755 x 537

Fire display WxHxD in mm  $1300 \times 400$ 

**System** e-MatriX burner

Decoration Log set / White Pebble / Acrylic Ice