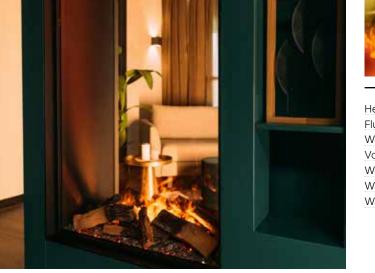

# the e-MatriX Vertical:

- Unique, the only 100% electric, vertical see-through fire on the market.
- At a height of 160 cm and 80 cm wide; one of the largest available vertical fires.
- Adjustable RGB LED lighting; for an even more realistic flame effect,
- · Choice of decoration; Log set, Carrara pebbles or Acrylic ice,
- Optional bottom lighting for an even better mood effect,
- Adjustable heat; 1 or 2 kW,
- · Simple maintenance via the stylishly integrated door,
- Operated via the enclosed remote control or the Faber App for even more options,
- Low-energy, 0% emissions, 100% flames!

In other words: Unique vertical electric fireplace with unprecedented possibilities for high-quality interior design.

Discover!