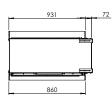

### **Specifications**

Exterior dimensions WxHxD in mm

1003 x 1971 x 548

Fire display WxHxD in mm

800 x 1600

System

e-MatriX burner

Decoration