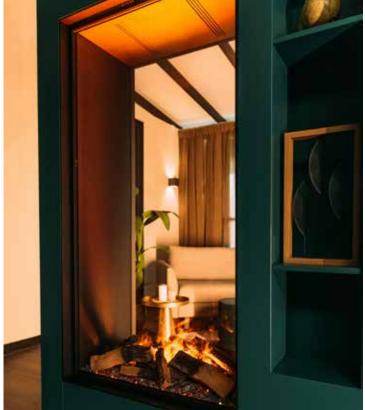

# the e-MatriX Vertical:

- Unique, the only 100% electric, vertical see-through fire on the market.
- At a height of 160 cm and 80 cm wide; one of the largest available vertical fires.
- Adjustable RGB LED lighting; for an even more realistic flame effect,
- · Choice of decoration; Log set, Carrara pebbles or Acrylic ice,
- Optional bottom lighting for an even better mood effect,
- Adjustable heat; 1 or 2 kW,
- · Simple maintenance via the stylishly integrated door,
- Operated via the enclosed remote control or the Faber App for even more options,
- Low-energy, 0% emissions, 100% flames!

In other words: Unique vertical electric fireplace with unprecedented possibilities for high-quality interior design.

Discover!