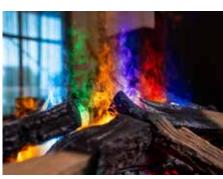

# the e-MatriX Vertical:

- Unique, the only 100% electric, vertical see-through fire on the market.
- At a height of 160 cm and 80 cm wide; one of the largest available vertical fires.
- Adjustable RGB LED lighting; for an even more realistic flame effect,
- · Choice of decoration; Log set, Carrara pebbles or Acrylic ice,
- Optional bottom lighting for an even better mood effect,
- Adjustable heat; 1 or 2 kW,
- · Simple maintenance via the stylishly integrated door,
- Operated via the enclosed remote control or the Faber App for even more options,
- Low-energy, 0% emissions, 100% flames!