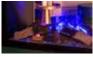

# the e-MatriX Vertical:

- Unique, the only 100% electric, vertical see-through fire on the market.
- At a height of 160 cm and 80 cm wide; one of the largest available vertical fires.
- Adjustable RGB LED lighting; for an even more realistic flame effect,
- · Choice of decoration; Log set, Carrara pebbles or Acrylic ice,
- Optional bottom lighting for an even better mood effect,
- Adjustable heat; 1 or 2 kW,
- · Simple maintenance via the stylishly integrated door,
- Operated via the enclosed remote control or the Faber App for even more options,
- Low-energy, 0% emissions, 100% flames!

Log set / White Pebble / Acrylic Ice

Sidewalls

Sidewalls smooth steel

Remote

Via app and Bluetooth remote

Power

2,0 kW

Operating system

**Energy label** 

Options (at a surcharge) Bottom Light Water pump