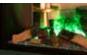

# the e-MatriX Vertical:

- Unique, the only 100% electric, vertical see-through fire on the market.
- At a height of 160 cm and 80 cm wide; one of the largest available vertical fires.
- Adjustable RGB LED lighting; for an even more realistic flame effect,
- · Choice of decoration; Log set, Carrara pebbles or Acrylic ice,
- Optional bottom lighting for an even better mood effect,
- Adjustable heat; 1 or 2 kW,
- · Simple maintenance via the stylishly integrated door,
- Operated via the enclosed remote control or the Faber App for even more options,
- Low-energy, 0% emissions, 100% flames!

Log set / White Pebble / Acrylic Ice

Sidewalls

Sidewalls smooth steel

Remote

Via app and Bluetooth remote

Power

2,0 kW

Operating system

**Energy label** 

Options (at a surcharge) Bottom Light Water pump