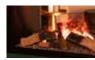

# the e-MatriX Vertical:

- Unique, the only 100% electric, vertical see-through fire on the market.
- At a height of 160 cm and 80 cm wide; one of the largest available vertical fires.
- Adjustable RGB LED lighting; for an even more realistic flame effect,
- · Choice of decoration; Log set, Carrara pebbles or Acrylic ice,
- Optional bottom lighting for an even better mood effect,
- Adjustable heat; 1 or 2 kW,
- · Simple maintenance via the stylishly integrated door,
- Operated via the enclosed remote control or the Faber App for even more options,
- Low-energy, 0% emissions, 100% flames!

In other words: Unique vertical electric fireplace with unprecedented possibilities for high-quality interior design.

Discover!