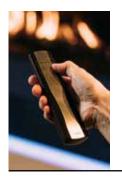

# the e-MatriX Vertical:

- Unique, the only 100% electric, vertical see-through fire on the market.
- At a height of 160 cm and 80 cm wide; one of the largest available vertical fires.
- Adjustable RGB LED lighting; for an even more realistic flame effect,
- · Choice of decoration; Log set, Carrara pebbles or Acrylic ice,
- Optional bottom lighting for an even better mood effect,
- Adjustable heat; 1 or 2 kW,
- · Simple maintenance via the stylishly integrated door,
- Operated via the enclosed remote control or the Faber App for even more options,
- Low-energy, 0% emissions, 100% flames!