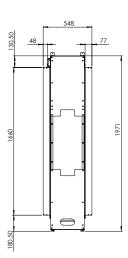

### **Specifications**

Exterior dimensions WxHxD in mm

1003 x 1971 x 548

Fire display WxHxD in mm

800 x 1600

System

e-MatriX burner

Decoration