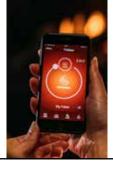

# the e-MatriX Vertical:

- Unique, the only 100% electric, vertical see-through fire on the market.
- At a height of 160 cm and 80 cm wide; one of the largest available vertical fires.
- Adjustable RGB LED lighting; for an even more realistic flame effect,
- · Choice of decoration; Log set, Carrara pebbles or Acrylic ice,
- Optional bottom lighting for an even better mood effect,
- Adjustable heat; 1 or 2 kW,
- · Simple maintenance via the stylishly integrated door,
- Operated via the enclosed remote control or the Faber App for even more options,
- Low-energy, 0% emissions, 100% flames!

In other words: Unique vertical electric fireplace with unprecedented possibilities for high-quality interior design.

Discover!