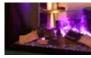

# the e-MatriX Vertical:

- Unique, the only 100% electric, vertical see-through fire on the market.
- At a height of 160 cm and 80 cm wide; one of the largest available vertical fires.
- Adjustable RGB LED lighting; for an even more realistic flame effect,
- · Choice of decoration; Log set, Carrara pebbles or Acrylic ice,
- Optional bottom lighting for an even better mood effect,
- Adjustable heat; 1 or 2 kW,
- · Simple maintenance via the stylishly integrated door,
- Operated via the enclosed remote control or the Faber App for even more options,
- Low-energy, 0% emissions, 100% flames!

In other words: Unique vertical electric fireplace with unprecedented possibilities for high-quality interior design.

Discover!