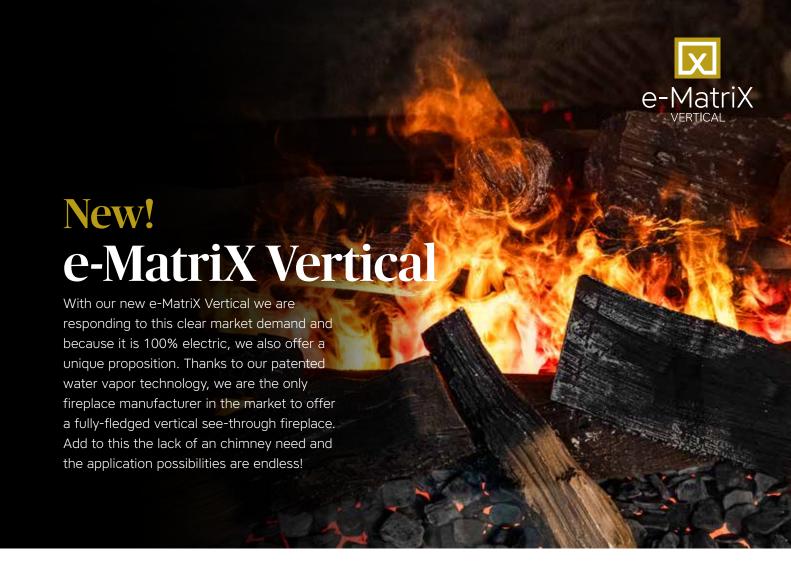

# the e-MatriX Vertical:

- Unique, the only 100% electric, vertical see-through fire on the market.
- At a height of 160 cm and 80 cm wide; one of the largest available vertical fires.
- Adjustable RGB LED lighting; for an even more realistic flame effect,
- · Choice of decoration; Log set, Carrara pebbles or Acrylic ice,
- Optional bottom lighting for an even better mood effect,
- Adjustable heat; 1 or 2 kW,
- · Simple maintenance via the stylishly integrated door,
- Operated via the enclosed remote control or the Faber App for even more options,
- Low-energy, 0% emissions, 100% flames!

Log set / White Pebble / Acrylic Ice

Sidewalls

Sidewalls smooth steel

Remote

Via app and Bluetooth remote

Power

2,0 kW

Operating system

**Energy label** 

Options (at a surcharge) Bottom Light Water pump