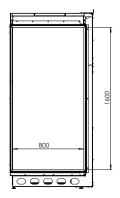

### **Specifications**

Exterior dimensions WxHxD in mm

1003 x 1971 x 548

Fire display WxHxD in mm

800 x 1600

System

e-MatriX burner

Decoration