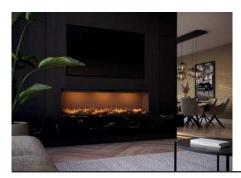

# the e-SliM Linear:

- Unique three-dimensional fire image
- · Adjustable multi-colour top lighting and flame colour
- Energy efficient, 0% emissions, 100% fire image
- No flue gas discharge required
- · Installation can be done almost anywhere, low installation depth
- Patented Comfort\$aver heating system (max. 2 kW)
- Ultimate ease of use; manually, with remote control or app
- Perfect for use in a Cinewall, for example
- Available in 3 widths, up to more than 2 meters fire image

In short: 100% safe, fascinating and fully 3-dimensional flames. Unique and always different!