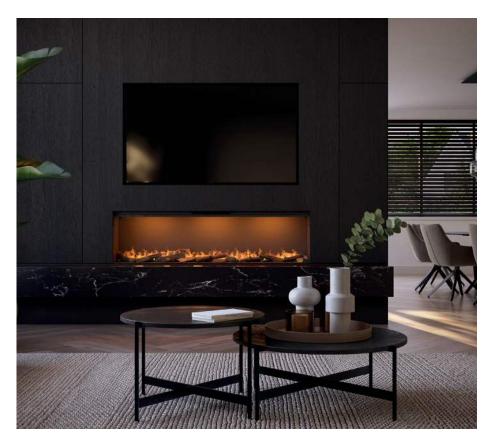

# Why opt for

# the e-SliM Linear:

- Unique three-dimensional fire image
- · Adjustable multi-colour top lighting and flame colour
- Energy efficient, 0% emissions, 100% fire image
- No flue gas discharge required
- · Installation can be done almost anywhere, low installation depth
- Patented Comfort\$aver heating system (max. 2 kW)
- Ultimate ease of use; manually, with remote control or app
- Perfect for use in a Cinewall, for example
- Available in 3 widths, up to more than 2 meters fire image