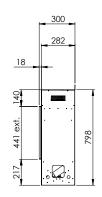

# **Specifications**

## Exterior dimensions WxHxD in mm

1720 x 800 x 300

# Fire display WxHxD in mm

1680 x 440