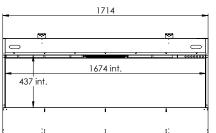

and always different!

# e-SliM | 1700/450 |



#### **DECORATION OPTIONS**



| Heating functionality: | Yes         |
|------------------------|-------------|
| Flue material:         | -           |
| Watts:                 | 2200 W      |
| Volts:                 | 230-240 V   |
| Water consumption:     | 0,45 l/h    |
| Water pressure:        | 0,5-8 Bar   |
| Water connection:      | 1/2" - 3/4" |















# **Specifications**

## Exterior dimensions WxHxD in mm

1720 x 800 x 300

# Fire display WxHxD in mm

1680 x 440

#### System

e-SliM burner

#### Decoration

Log set

## Back walls

Back wall smooth steel

#### Remote

Via Flame Connect app and Bluetooth remote

# Power

1,3 kW

### Operating system

-

# **Energy label**

-

### **Options (at a surcharge)** Water pump