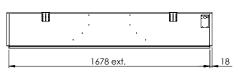

e and always different!

# e-SliM | 1700/450 |



#### **DECORATION OPTIONS**



| Heating functionality: | Yes         |
|------------------------|-------------|
| Flue material:         | -           |
| Watts:                 | 2200 W      |
| Volts:                 | 230-240 V   |
| Water consumption:     | 0,45 l/h    |
| Water pressure:        | 0,5-8 Bar   |
| Water connection:      | 1/2" - 3/4" |















# **Specifications**

## Exterior dimensions WxHxD in mm

1720 x 800 x 300

# Fire display WxHxD in mm

1680 x 440

#### System

e-SliM burner

#### Decoration

Log set

## Back walls

Back wall smooth steel

#### Remote

Via Flame Connect app and Bluetooth remote

# Power

1,3 kW

### Operating system

-

# **Energy label**

-

### **Options (at a surcharge)** Water pump