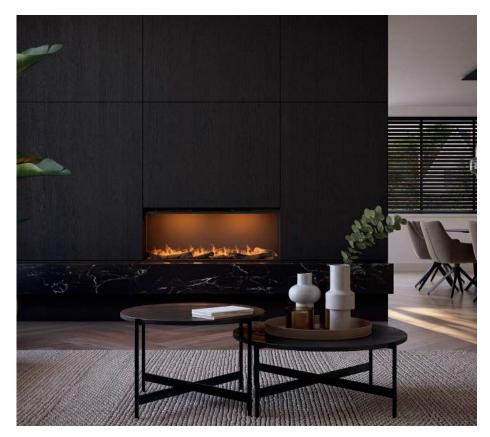

# Why opt for

# the e-SliM Linear:

- Unique three-dimensional fire image
- · Adjustable multi-colour top lighting and flame colour
- Energy efficient, 0% emissions, 100% fire image
- No flue gas discharge required
- · Installation can be done almost anywhere, low installation depth
- Patented Comfort\$aver heating system (max. 2 kW)
- Ultimate ease of use; manually, with remote control or app
- Perfect for use in a Cinewall, for example
- Available in 3 widths, up to more than 2 meters fire image

In short: 100% safe, fascinating and fully 3-dimensional flames. Unique and always different!