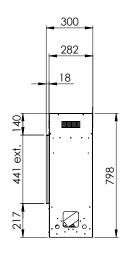

### Exterior dimensions WxHxD in mm

1210 x 800 x 300

#### Fire display WxHxD in mm

1170 x 440