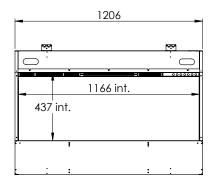

### Exterior dimensions WxHxD in mm

1210 x 800 x 300

#### Fire display WxHxD in mm

1170 x 440