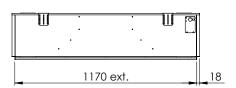

### Exterior dimensions WxHxD in mm

1210 x 800 x 300

#### Fire display WxHxD in mm

1170 x 440