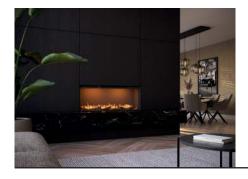

# Why opt for

# the e-SliM Linear:

- Unique three-dimensional fire image
- · Adjustable multi-colour top lighting and flame colour
- Energy efficient, 0% emissions, 100% fire image
- No flue gas discharge required
- · Installation can be done almost anywhere, low installation depth
- Patented Comfort\$aver heating system (max. 2 kW)
- Ultimate ease of use; manually, with remote control or app
- Perfect for use in a Cinewall, for example
- Available in 3 widths, up to more than 2 meters fire image

In short: 100% safe, fascinating and fully 3-dimensional flames. Unique and always different!