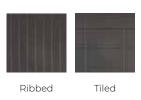

### Vivente 75 | 100 | 150

230V/50Hz | 1500 Watt

- Includes 4 back panels: ribbed (slats), tiles, stone and solid black
- SmartSense motion detection
- Heating
- Sound of a crackling fire

#### Backpanel options:

Stone Black

Or download the app! Scan the QR Code

-Q:

**Mood lighting themes** 8 ambient lighting themes built-in, with the option to fully customise your own theme through the app

Flame effects Colour-changing flame effects

B

**Back panel** 4 back panel options to suit your décor