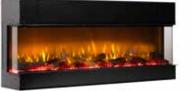

## Vivente 75 | 100 | 150

Vivente is the latest innovation in electric flames from Dimplex Fires. With a choice of different widths, namely 75, 100 and 150 cm, this fireplace is sized to suit a variety of applications, from small apartments to grand public areas. The clever design enables the choice of creating a 1, 2, or 3-sided configuration when the product is being installed. The anti-reflection glass ensures that you can watch the stunning fire image optimally. Thanks to the Revillusion fire effect, the Vivente looks twice as deep as traditional electric fireplaces and it seems as if the flames are burning in the middle of the fireplace. This also allows the firebox lining to be changed to suit your interior design theme.

#### 3 installation options 3 sizes, 1-, 2- or 3-sided decorative fireplace

Vivente 75

Vivente 100

Vivente 150