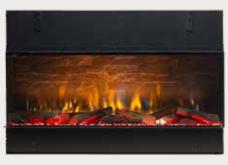

## Vivente 75 | 100 | 150

Vivente is the latest innovation in electric flames from Dimplex Fires. With a choice of different widths, namely 75, 100 and 150 cm, this fireplace is sized to suit a variety of applications, from small apartments to grand public areas. The clever design enables the choice of creating a 1, 2, or 3-sided configuration when the product is being installed. The anti-reflection glass ensures that you can watch the stunning fire image optimally. Thanks to the Revillusion fire effect, the Vivente looks twice as deep as traditional electric fireplaces and it seems as if the flames are burning in the middle of the fireplace. This also allows the firebox lining to be changed to suit your interior design theme.

#### Features

**3 viewing configurations** included as standard. (1-, 2- or 3-sided fireplace)

**Revillusion flame technology** Doubles the visual depth of the firebox

Flame Connect App Available for your smartphone

**Fuel bed options** 2 fuel bed options – traditional ceramic log set and clear crystals.

Anti-reflective glass

**Crackling sound effect** Real flame crackling sound effect

 $\mathbb{O}$ 

**ComfortSaver** Energy efficient 1.5kW heater, offering up to 11% saving