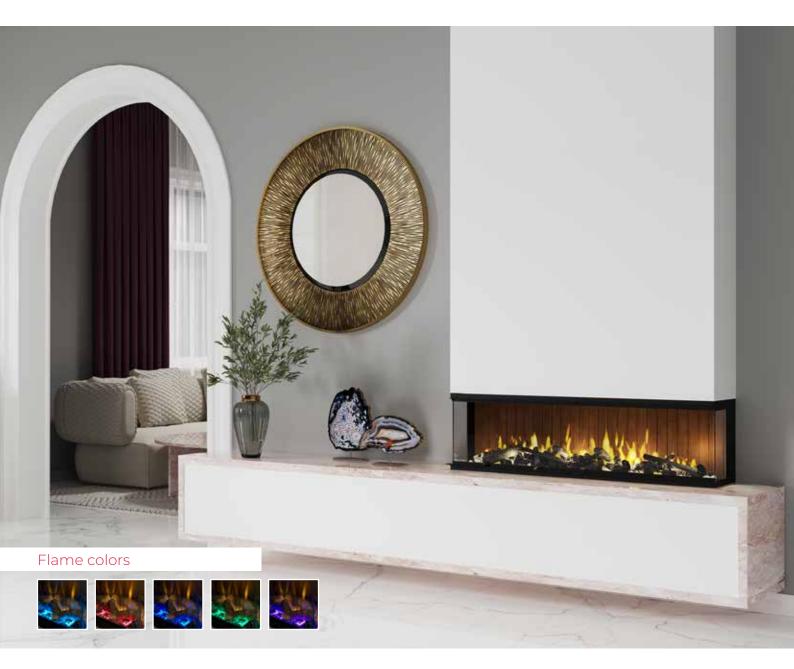

## Vivente 75 | 100 | 150

Vivente is the latest innovation in electric flames from Dimplex Fires. With a choice of different widths, namely 75, 100 and 150 cm, this fireplace is sized to suit a variety of applications, from small apartments to grand public areas. The clever design enables the choice of creating a 1, 2, or 3-sided configuration when the product is being installed. The anti-reflection glass ensures that you can watch the stunning fire image optimally. Thanks to the Revillusion fire effect, the Vivente looks twice as deep as traditional electric fireplaces and it seems as if the flames are burning in the middle of the fireplace. This also allows the firebox lining to be changed to suit your interior design theme.

#### 3 installation options 3 sizes, 1-, 2- or 3-sided decorative fireplace

Vivente 75

Vivente 100

Vivente 150

-Q:

**Mood lighting themes** 8 ambient lighting themes built-in, with the option to fully customise your own theme through the app

Flame effects Colour-changing flame effects

B

**Back panel** 4 back panel options to suit your décor