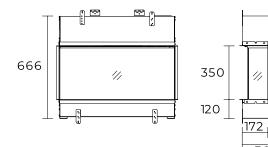

#### Unit dimensions

All dimensions are in mm

| MODEL | ART. NUMBER<br>EAN CODE | DIMENSIONS |       |   |     |     |   |     |     |
|-------|-------------------------|------------|-------|---|-----|-----|---|-----|-----|
| 75    | 211682 / 5011139211682  | 753        | (vv)  | х | 666 | (h) | x | 172 | (d) |
|       |                         |            |       |   |     |     |   |     |     |
| 100   | 211712 / 5011139211712  | 1003       | (vv)  | х | 666 | (h) | х | 172 | (d) |
|       |                         |            |       |   |     |     |   |     |     |
| 150   | 211743 / 5011139211743  | 1503       | (\vv) | х | 666 | (h) | x | 172 | (d) |