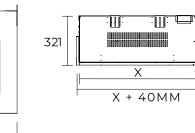

#### Unit dimensions

All dimensions are in mm

| MODEL | ART. NUMBER<br>EAN CODE | DIMENSIONS |       |   |     |     |   |     |     |
|-------|-------------------------|------------|-------|---|-----|-----|---|-----|-----|
| 75    | 211682 / 5011139211682  | 753        | (vv)  | х | 666 | (h) | x | 172 | (d) |
|       |                         |            |       |   |     |     |   |     |     |
| 100   | 211712 / 5011139211712  | 1003       | (vv)  | х | 666 | (h) | х | 172 | (d) |
|       |                         |            |       |   |     |     |   |     |     |
| 150   | 211743 / 5011139211743  | 1503       | (\vv) | х | 666 | (h) | x | 172 | (d) |