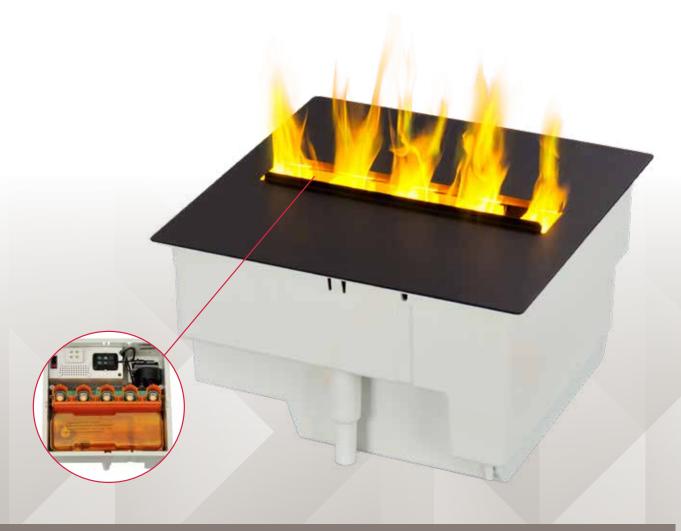

## Optimyst®

The Cassette 250 is the smallest of the Dimplex Cassettes Series. Yet, it offers the same, revolutionary Optimyst® fire and smoke effect, with free floating flames, made of cold water vapour and LED light: safe to reach out and touch, and with a truly three dimensional fire effect. Surprisingly easy to install as well, in nearly any space or furniture object, only requiring a socket and a periodic water refill. In a table or cabinet or on a pedestal? Just let your imagination run free, and enjoy watching this great little fire!

## USP's

- Due to its small size it can be placed in almost any place in the home
- Ideal for installation in furniture, worktops and other creative and decorative purposes
- Easy refillable water tank, one fill lasts for about 5-6 hours of fire effect
- Atmospheric, comfortable and user-friendly
- Log set available as an accessory