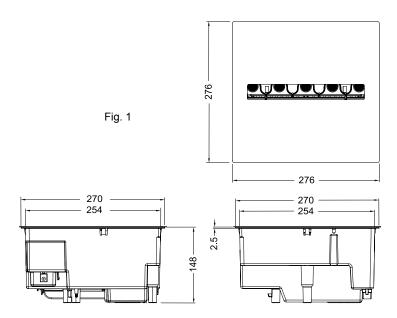

|                        |                                                                | Cassette 250      |
|------------------------|----------------------------------------------------------------|-------------------|
| General specifications | Fire system                                                    | Optimyst®         |
|                        | Article number                                                 | 210388            |
|                        | EAN code                                                       | 5011139210388     |
|                        | Model                                                          | Cassette series   |
|                        | View of the fire                                               | 4 sided           |
|                        | Colour                                                         | White             |
|                        | Decoration / fuel bed                                          | Metal plate       |
| Product size           | Measurements view of the fire (WxH)                            | 22 x 20 cm        |
|                        | Outside dimensions WxHxD                                       | 27 x 14,5 x 27 cm |
| Features               | Heat output                                                    | No                |
|                        | Thermostat                                                     | No                |
|                        | Remote control                                                 | Yes               |
|                        | Manual controlling directly at the fireplace possible yes / no | Yes               |
|                        | Light module                                                   | LED               |
|                        | Sound module                                                   | No                |
|                        | Colour effects settings                                        | No                |
| Power consumption      | Heat setting 1 in W                                            | -                 |
|                        | Heat setting 2 in W                                            | -                 |
|                        | Flame only operation in W                                      | 64 W              |
|                        | Max. consumption                                               | 64 W              |
| Voltage                | Voltage/Electrical frequency                                   | 230V/50Hz         |
| Specifications         | Product weight in kg                                           | 2,8               |
|                        | Length of the cord                                             | 1,5 m             |
|                        | Warranty                                                       | 2 year            |